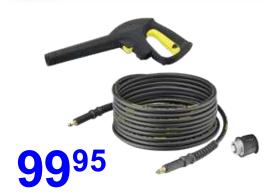

## **Karcher High-Pressure Trigger Gun Kit**

Replacement high pressure hose and trigger gun set for pressure washers 25' hose.

Was 116.95

### **Microfiber Cleaning Cloths**

Majic 12x16, Extra Long, High Absorbent Microfiber Towels, 6-Pack.

Was 10.75

connection. Safety lock. Fits most brands. Was 116.95