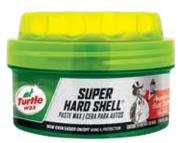

#### 14-Oz. Turtle Wax® Paste Car Wax

Brings back the lustrous, mirror-like gloss to your car's finish.

Was 18.25

430