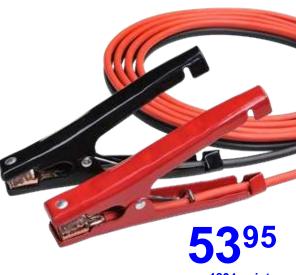

#### 16-Ft. Heavy-Duty Booster Cables

Fits both top and side post batteries. Tangle-free. 6 Gauge, 300 Amps.

Was 63.95

or 746 points