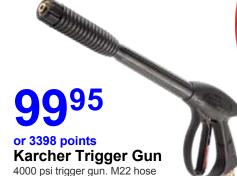

## **Karcher High-Pressure Trigger Gun Kit**

Replacement high pressure hose and trigger gun set for pressure washers 25' hose.

Was 116.95

### **Microfiber Cleaning Cloths**

Majic 12x16, Extra Long, High Absorbent Microfiber Towels, 6-Pack.

Was 10.75

connection. Safety lock. Fits most brands. Was 116.95