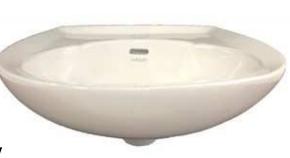

Korky® Toilet Repair Kit

Kit includes fill valve, flush valve, Korky Plus flapper, tank-to-bowl gasket, nuts, bolts, and washers.

Was 68.50

**62**<sup>50</sup>

or 2125 points

Sink Lavatory

Wall hung sink lavatory, regular sink that optimizes space in your bathroom.

Was 69.95