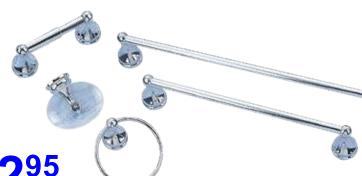

**152**<sup>95</sup>

or 5200 points

5-Pc. Venetian Bathroom Accessory Set

Includes 18" towel bar, 24" towel bar, paper holder, towel ring, and soap dish. Chrome finish.

Was 169.95

**87**<sup>95</sup>

or 2990 points