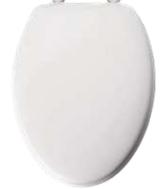

**Shower Head** 

Square 10" Shower Head

Was 106.95

**47**<sup>95</sup>

or 1630 points

White Elongated Toilet Seat

Easy no-tool installation and secure no-wobble fit.

Was 53.25