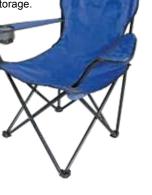

#### or 984 points **Camp Chair**

Durable steel frame with black finish. Folds for easy carrying and storage. Storage bag included.

Was 31.95