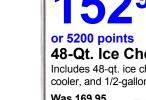

# **152**<sup>95</sup>

48-Qt. Ice Chest Combo Includes 48-qt. ice chest, 5-qt. cooler, and 1/2-gallon thermal jug. Was 169.95

**51**<sup>95</sup> or 1766 points **High Back Chair** Stackable, molded resin. For patios, camping and sporting events. White color. Was 57.50