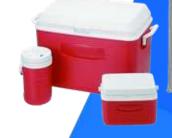

# **152**<sup>95</sup>

48-Qt. Ice Chest Combo Includes 48-qt. ice chest, 5-qt. cooler, and 1/2-gallon thermal jug. Was 169.95

**51**<sup>95</sup> or 1766 points **High Back Chair** Stackable, molded resin. For patios, camping and sporting events. White color. Was 57.50