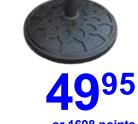

r**

Durable steel frame with black finish. Folds for easy carrying and storage. Storage bag included.

Was 31.95



### **96**<sup>95</sup> or 3296 points

50-Qt. Ice Chest Cup or bottle holder on top. Was 106.95



or 3636 points 9-Ft. Patio Umbrella Steel umbrella pole with crank handle. Red color.

Was 118.95

#### or 1290 points **Essentials Oversized** Camp Chair Durable steel frame with black finish.

Folds for easy carrying and storage. Storage bag included.

Was 42.50

# **402**<sup>95</sup>

or 13700 points 10-Ft. x 20-Ft. **Portable Carport** Was 446.95

### **119**5 or 3908 points 38-Qt. Wheelie Cool Ice Chest

Insulated body and lid keeps contents cold. Durable wheels and reinforced tow handle. Molded-in side handles. Easy-to-clean, stain and odor resistant liner. Was 127.95



or 1698 points Patio Umbrella Base Made of steel and resin. Was 55.25



# **152**<sup>95</sup>

48-Qt. Ice Chest Combo Includes 48-qt. ice chest, 5-qt. cooler, and 1/2-gallon thermal jug. Was 169.95



**51**<sup>95</sup> or 1766 points **High Back Chair** Stackable, molded resin. For patios, camping and sporting events. White color. Was 57.50



**96**<sup>95</sup> or 3296 points 48-Qt. Ice Chest Includes vented food tray. Was 106.95