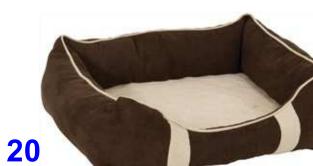

## **41**<sup>20</sup>

#### or 1401 points 22-In. x 18-In. x 6.5-In. Pet Bed Lounger

Plush sleep surface and base made with orthopedic foam. Raised sidewalls crafted from a micro-suede fabric filled with high-loft, recycled polyester fiber fill.

Was 45.75