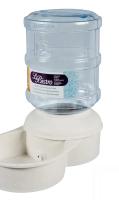

#### or 1209 points 1-Gal. Lebistro® Waterer

Continuous supply of fresh water for pet even when you're away. Automatically refills reservoir without overflowing. Microban antimicrobial protection.

Was 39.50