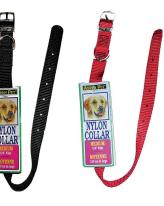

Tropical breeze scent.

or 230 points 5/8-ln. x 12-ln. **Dog Collar** Nylon, woven tight to prevent piling, scuffing and "roll over. Won't irritate or scratch your pet. Was 7.50

75