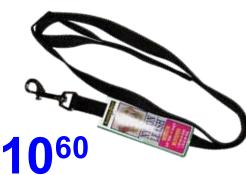

### or 360 points 5/8-In. x 4-Ft. Pet Leash Nylon, woven oven tight to prevent

piling, scuffing and "roll over. Won't irritate or scratch your pet. Black. Was 11.75