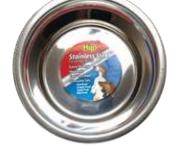

### 3-Qt. Hilo Pet Dish

Stainless steel finish is rust, scratch, crack, and bite resistant. Easy to clean and microwave safe.

Was 13.95