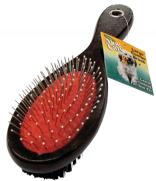

#### or 304 points Aloe Care® Large 2-In-1 **Pin Bristle Pet Brush**

Bristles and pins set in a wooden brush handle. Distributes natural oils, leaving a shiny healthy coat. Gentle grooming for your pet.