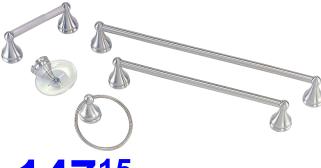

## **147**<sup>15</sup>

#### or 5003 points

**5-Pc. Venetian Bathroom Accessory Set** Includes 18" towel bar, 24" towel bar, paper holder, towel ring, and soap dish. Brushed nickel finish.

Was 183.95