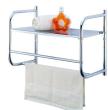

# **48**95

or 1664 points Single Shelf with Towel Bar

Save precious bathroom space. Mirror-polished chrome finish.

Was 54.25

Was 236.95