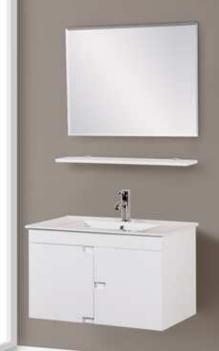

### **499**<sup>95</sup>

#### or 17916 points

Bathroom Vanity Model Vegas Vanity Set Material: MDF, Ceramic Basin, Vanity Size: 32" x 18" x 19". Mirror Size: 31" x 24", Color: White.

Was 584.95