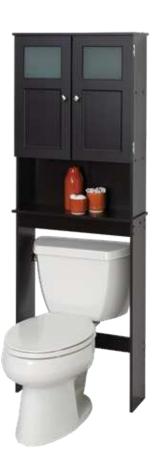

#### or 7274 points Bathroom Spacesaver

Stylish, modern espresso wood finish spacesaver fits over standard toilet tanks and adds easy storage for extra towels and bathroom necessities.