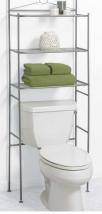

#### or 2956 points Bathroom

#### Spacesaver

Stylish 3-shelf design, satin nickel finish. Fits over standard toilet tanks. Size: 23"W x 64.6"H x 12.5"D.

Was 95.75

or 6424 points Bathroom Spacesaver Fits over standard toilet tanks and adds 3 shelves of easy storage.