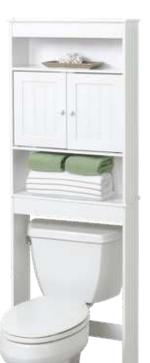

#### Spacesaver

Stylish 3-shelf design, satin nickel finish. Fits over standard toilet tanks. Size: 23"W x 64.6"H x 12.5"D.

Was 95.75

or 6424 points Bathroom Spacesaver Fits over standard toilet tanks and adds 3 shelves of easy storage.

> Size: 23.25"W x 66.5"H x 7.5"D. Was 208.95