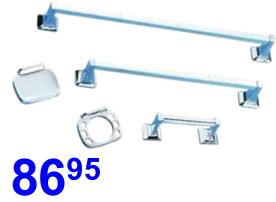

## **86**<sup>95</sup>

#### or 2956 points Bathroom

#### or 2956 points

**5-Pc. Chrome Bath Accessories Set** Includes towel bars, toilet tissue holder, toothbrush holder and soap dish.

Was 95.75