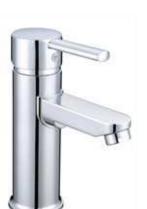

#### Waterheater

Westinghouse Gas Waterheater. Max Water Capacity: 12 Liter. Voltage: 2 x 1.5V. Tankless, Start Mode: Automatically Water-Controlled Ignition. Westinghouse

**89**<sup>95</sup>

or 3058 points Single Lever ABS Basin Mixer, 18.5 cm. Was 106.95