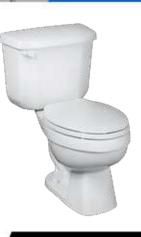

### **399**<sup>95</sup>

#### or 13598 points John-In-A-Box Toilet

Elongated front, 12" rough-in, siphonic wash, fully glazed trapway. Includes wax ring, closet bolts, and toilet set. ADA Compliant.

Was 443.95

www.wemaaruba.com