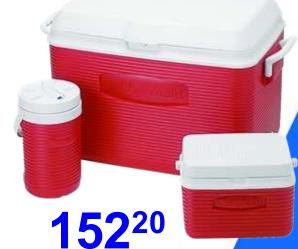

Was 106.35

STAY-CA-TION

or 5175 points

48-Qt. Ice Chest Combo

Includes 48-qt. ice chest, 5-qt. cooler, and 1/2-gallon thermal jug.

Was 169.10