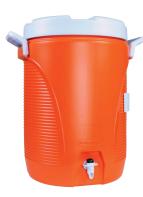

# Table Top **Charcoal Grill**

186 square inch cooking area. Hinged lid lock and foldable legs for easier storage. Top and front vents

Was 94.65

**86**<sup>15</sup>

or 2929 points

5-Gal. Plastic **Water Cooler** 

Heavy-duty construction resists dents and corrosion.

Was 95.70

**153**<sup>15</sup>

or 5207 points 10-Gal. Plastic

**Water Cooler** 

Heavy-duty construction resists dents and corrosion.

Was 170.15

**277**<sup>60</sup>