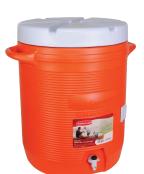

Heavy-duty construction resists dents and corrosion.

Was 95.70

**153**<sup>15</sup>

or 5207 points 10-Gal. Plastic

**Water Cooler** 

Heavy-duty construction resists dents and corrosion.

Was 170.15

**277**<sup>60</sup>