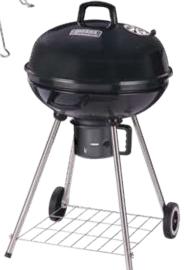

## or 9438 points

22-1/2-In. Kettle Grill

397 square inch cooking area. Removable ash holder, wheeled legs and bottom storage grate.

Was 308.40

or 2701 points **Folding Lounge Chair** 

PVC strap chair. Orange color.