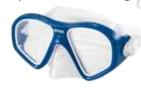

#### **Agua Vision Swim Mask**

Adjustable rubber headstrap and hypoallergenic thermoplastic rubber skirt. For ages 8 and up.

Was 18.05

or 3256 points

50-Qt. Ice Chest

Cup or bottle holder on top of the lid.