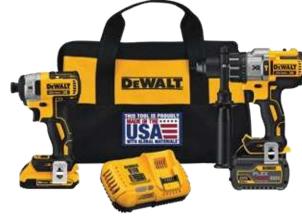

# **1099**<sup>00</sup>

or 37366 points 20 Volt FLEXVOLT Max Hammerdrill & Impact Kit

Includes 1/2" 3-speed Hammerdrill, 1/4" Impact Driver, 20V 2.0AH Li-Ion battery, 20V/60V Flexvolt 6.0AH/2.0AH Li-Ion battery, charger, (2) belt hooks, side handle, & bag.

Was 1299.00