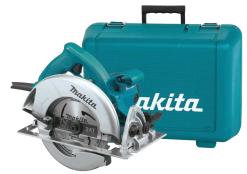

# **339**<sup>00</sup>

Was 399.95

or 11526 points 7-1/4-In. Circular Saw

15.800 RPM. 15 Amp motor. Includes 7-1/4" 24T framing blade, wrench and tool case.