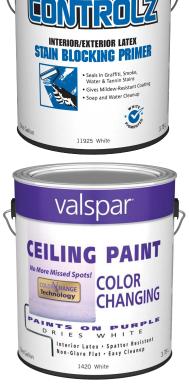

## **57**95

or 1800 points Controlz Interior/Exterior Stain Blocking Primer, 1 Gal, Liquid, White. Fast-dry, low odor, for interior general priming and exterior spot priming uses.

Was 59.95

### **62**<sup>95</sup> or 2140 points

1-Gal. Interior **Color Changing Ceiling Paint** Paints on purple, dries

white. Interior latex. Spatter resistant. Non-glare flat. Easy clean up.

Was 69.95

GUARANT