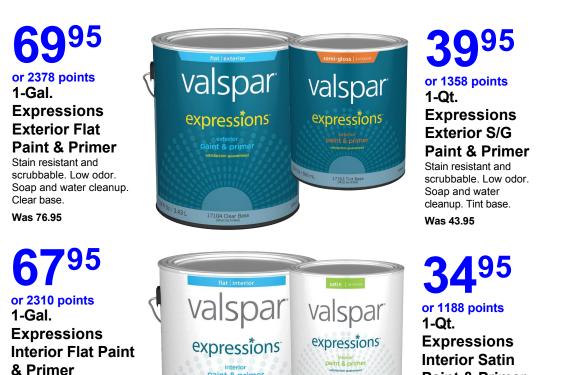

## **57**95

or 1800 points Controlz Interior/Exterior Stain Blocking Primer, 1 Gal, Liquid, White. Fast-dry, low odor, for interior general priming and exterior spot priming uses.

Was 59.95

### **62**<sup>95</sup> or 2140 points

1-Gal. Interior **Color Changing Ceiling Paint** Paints on purple, dries

white. Interior latex. Spatter resistant. Non-glare flat. Easy clean up.

Was 69.95



GUARANT

# **57**<sup>95</sup>

#### or 1970 points 1-Gal. Pro. **Exterior Flat** Latex House Paint

Low splatter. Washable. Made of 100 percent acrylic latex. Durable finish. Neutral base color. Was 63.95

**269**<sup>95</sup>

5-Gal. Pro. Exterior

Semi-Gloss Latex

Low splatter. Washable. Made

of 100 percent acrylic latex.

Durable finish. Neutral base

or 9178 points

House Paint

color.

Was 299