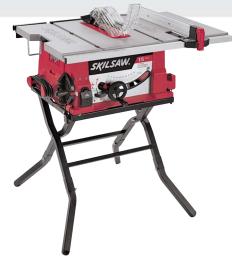

#### 13 Amp 10-In. Table Saw

5,000 RPM, cuts 2-1/2" at 45-degrees and 3-1/2" at 90 degrees. Includes table saw, folding stand, carbide-tooth blade, (2) blade wrenches, self aligning rip fence and miter gauge.

Was 749.95

1699<sup>00</sup>