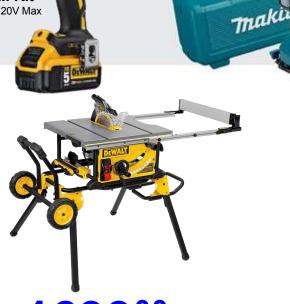

#### 10-In. Jobsite Table Saw & Rolling Stand

4800 RPG, 15 Amps. Includes 10" blade, rolling stand, push stick, miter gauge, rip fence, blade wrenches, and blade guard assembly.

Was 1999.95

99900

#### or 33966 points