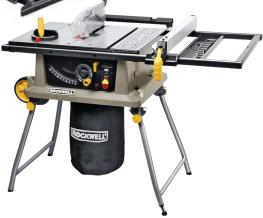

#### 10-In. 15 Amp Portable Job Site **Table Saw**

4,800 RPM. Laser indicator adjust to blade tilt. Fully assembled trolley stand for portability. Includes rip fence miter gauge, push stick, riving knife and sawdust collection bag.

Was 1399.95