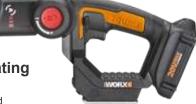

### 20 Volt Axis Cordless Reciprocating & Jiq Saw

Compact and lightweight design with pivoting head converts from a reciprocating saw to a jig saw in seconds. Built-in blower removes dust and debris.

Was 329.95