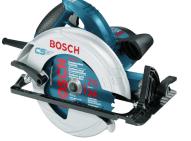

## **339**<sup>95</sup>

or 11558 points 7-1/4-In. Circular Saw 15 Amps; 5,600 RPM. 24-Tooth carbide blade. Powerful blower clears dust.

Was 399.95