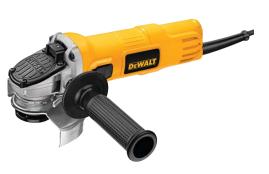

### or 5438 points 4-1/2-In. Small Angle

Grinder 7.0 Amp, 12,000 RPM. Includes

depressed center wheel, wrench, one-touch guard and 2-position side handle