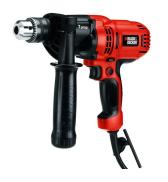

### or 6628 points 8 Amp Electric Drill

3/8" chuck, no load speed 2800, keyless/metal chuck, 2-wire cord - 8' length. Perfect for metal drilling, wood drilling and fastening applications.

10 11

Was 229.95