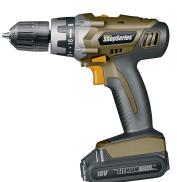

### or 5098 points 18 Volt Lithium Drill/Driver

0-350 RPM/0-1,250 RPM, 200 in-lbs. torque. 16 position clutch, LED light and battery charge indicator. Includes 18V battery and charger.

Was 179.95

13 14 15 10 17 18 10 20 21