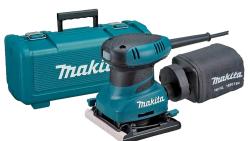

#### or 5438 points **Finishing Sander with** Case

14,000 RPM, 2.0 Amps. Ball bearing construction, contoured, rubberized palm grip. Large and easy to use paper clamps.

Was 189.95