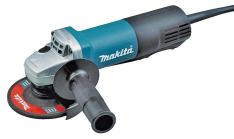

### or 7138 points

4-1/2-In. Angle Grinder 7.5 Amp, 11,000 RPM. High output power in a more compact tool. Large paddle switch for easy operation. Was 249.95