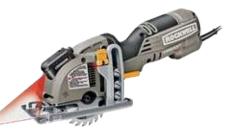

## **349**<sup>95</sup>

or 11898 points 3-3/8-In. Versacut Compact

Saw

Cuts a variety of materials including tile. Includes (3) 3-3/8" blades: carbide blade for wood, diamond blade for tile, HSS for metal. 1-1/16" max depth of cut.