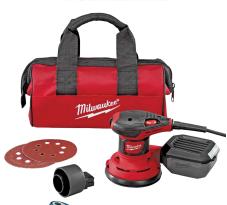

# **184**<sup>95</sup>

or 6288 points 5-In. Orbit Palm Sander Kit 7,000-12,000 OPM, 3 Amp. Includes random orbit sander, (2) 80 grit sandpapers, plastic dust canister, universal vac hose adapter, and contractor bag.